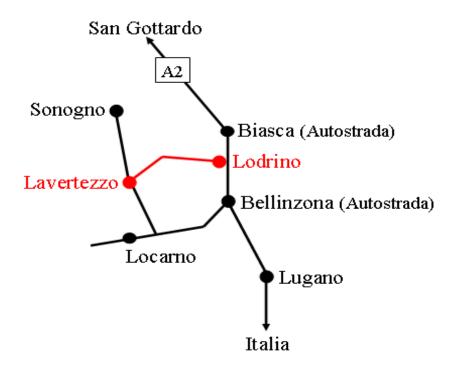

scia-Forno-Cugnera until you get to the finish at the Piazza of Lavertezzo.



## 8.LODRINO-Alpe Alva mountain race

For the 8 time we offer as an option to perform the race only to the alpe Alva 1570 m.of altitude. Once arrived, you can enjoy the spectacular panaorama and hike down unhurried to Lodrino. Personal items can be handed on the start and will be taken to the Alpe Alva 1570m by the organisation.

# Fun Hike (Traversata Popolare)

Fot those who want to take it more easily, we organise a popular hike from Lodrino to Lavertezzo. The course is the same but we **start** at **6.00** a.m. . There will be food and refreshments on the way. The numbers can be collected either saturday at the schools . The participants of the fun hike will also get a starting present.

#### Where are we?



#### Registration:

Online Registration: www.lodrino-lavertezzo.ch

Late registrations at the start (Fri., 16:00 - 18:30; Sun: 6:00 - 7:00) Costs -> Skyrace: CHF 75 / EUR 75; Vertical CHF 40 / EUR 40

Start number, Starting present, lunch and organised return journey from Laverrtezzo to Lodrino are included in the fee.

There is a limited number of 200 participants. The athletes must be equipped with Trail-Running or Mountain Hike Shoes and a long-sleeves windprotecting shirt. The use of hikig sticks is allowed as long as they are taken to the Finish.

On the way there are about 80 assistants and security people provided with funk to see to your safety. Nevertheless we ask each participant to act with responsability.

The organisation denials any liability in case of an accident.

#### *