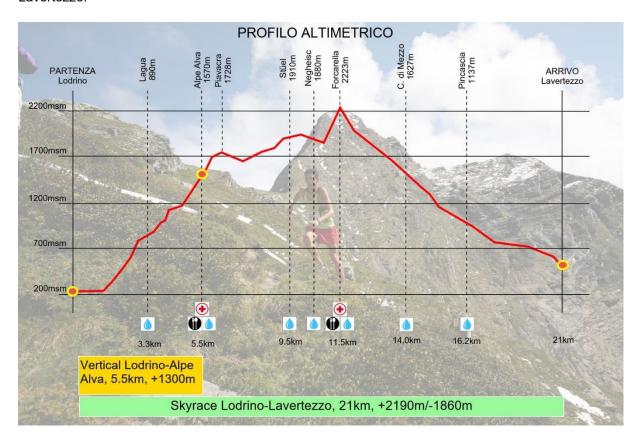

The course consist of a steep ascent in the Lodrino valley and an easier descent in the Verzasca valley. Its 21 km long with an difference in elevation of 2190 m uphill and 1860 m downhill.

After the first kilometer through the village of Lodrino the path is steep for about 5 km until reaching the Alpe di Alva (1570 m). A varied route of about 3km ups and downs lead then to the Alpe Negheisc (1880) Then again a very steep trail gets you to the panoramic stop-over - the Forcarella di Lodrino (2236 m). The descent starts with a steep, stony precipice and leads to the Alpe Corte di mezzo at 1627 m. After another steep kilometer in the Pincascia Valley the path gets smooth and takes you downhill in direction of Alpe Piancascia-Forno-Cugnera until you get to the finish at the Piazza of Lavertezzo.

#### **Refreshments:**

| Legri                 | 562 m  | ca. 2.2 km  |
|-----------------------|--------|-------------|
| Lagua                 | 890 m  | ca. 3.3 km  |
| Alva                  | 1560 m | ca. 5.7 km  |
| Stüel                 | 1910 m | ca. 9.5 km  |
| Negeish               | 1881 m | ca.10.5 km  |
| Forcarella di Lodrino | 2233 m | ca. 11.5 km |
| Corte di mezzo        | 1627 m | ca. 14 km   |
| Pincascia             | 1137 m | ca. 16.2 km |
|                       |        |             |

#### **Time limits:**

2 hours to Monte Alva, 1560 m ca 5.7 km 7 hours to bis Lavertezzo